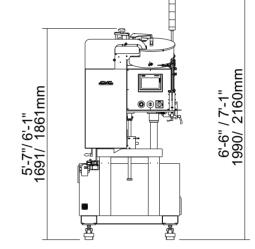

# MACHINE LAYOUTS

#### Front View

The dimensions shown are for standard machine. The conveyor can be extended: the length may vary based on selected options. This machine can run independently or be integrated into an automated packaging line. All CVC equipment is covered by a one-year parts warranty. Full Warranty details are included in our equipment proposals or can be found on our website.

### STANDARD FEATURES

- Servo Motor & Siemens PLC Controlled
- No-bottle no-fill
- · Safety guards with automatic machine stop
- Pneumatic gating for positive stop
- cGMP compliance

| CVC 1112 Technical Specifications                                                                                           |                                                                |
|-----------------------------------------------------------------------------------------------------------------------------|----------------------------------------------------------------|
| Capacity                                                                                                                    | Up to 150 Bottles per minute(BPM)                              |
| Note: Rate is based on 1<br>gram canister with one<br>insertion per bottle and<br>canister size is 14mm<br>Diam. X 18mm Ht. | 1.25 : 1.00<br>Canister diameter cannot equal canister height. |
| Canister Diameter                                                                                                           | 14-20 mm                                                       |
| Canister Height                                                                                                             | 18-25 mm                                                       |
| Desiccant canister<br>(Ht/diam. Ratio)                                                                                      | 1.25 : 1.00                                                    |
| Power Source                                                                                                                | 220V, 50/60 Hz, 1 Phase                                        |
| Power Consumption                                                                                                           | 350 W                                                          |
| Air Pressure                                                                                                                | 87 psi                                                         |
| Machine dimensions                                                                                                          | 966mm (L) x 913mm (W) x 2160mm (H)                             |