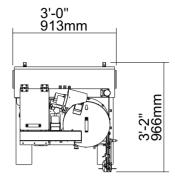

# MACHINE LAYOUTS

## Top View

### STANDARD FEATURES

- Servo Motor & Siemens PLC Controlled
- No-bottle no-fill
- · Safety guards with automatic machine stop
- Pneumatic gating for positive stop
- cGMP compliance

| CVC 1112 Technical Specifications                                                                                           |                                                                |
|-----------------------------------------------------------------------------------------------------------------------------|----------------------------------------------------------------|
| Capacity                                                                                                                    | Up to 150 Bottles per minute(BPM)                              |
| Note: Rate is based on 1<br>gram canister with one<br>insertion per bottle and<br>canister size is 14mm<br>Diam. X 18mm Ht. | 1.25 : 1.00<br>Canister diameter cannot equal canister height. |
| Canister Diameter                                                                                                           | 14-20 mm                                                       |
| Canister Height                                                                                                             | 18-25 mm                                                       |
| Desiccant canister<br>(Ht/diam. Ratio)                                                                                      | 1.25 : 1.00                                                    |
| Power Source                                                                                                                | 220V, 50/60 Hz, 1 Phase                                        |
| Power Consumption                                                                                                           | 350 W                                                          |
| Air Pressure                                                                                                                | 87 psi                                                         |
| Machine dimensions                                                                                                          | 966mm (L) x 913mm (W) x 2160mm (H)                             |