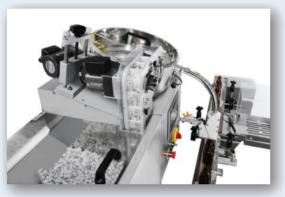

### AVAILABLE OPTIONS

- Infeed feed screw system for high speed applications
- Tower lamp
- 21 CFR Part 11 License

INTEGRATED PRODUCT HOPPER