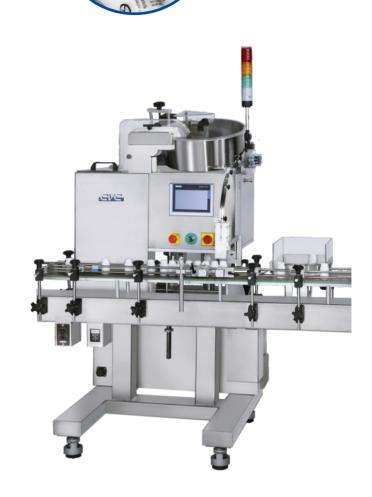

# CANISTER DESICCANT INSERTER CVC 1112

The CVC 1112 Canister Desiccant Inserter sorts and dispenses desiccant barrels into containers at speeds of up to 150 bottles per minute. The system is designed to comply with cGMP requirements and is controlled by Siemens PLC and servo motor.

### STANDARD FEATURES

- Servo Motor & Siemens PLC Controlled
- No-bottle no-fill
- · Safety guards with automatic machine stop
- Pneumatic gating for positive stop
- cGMP compliance

| CVC 1112 Technical Specifications                                                                                           |                                                                |
|-----------------------------------------------------------------------------------------------------------------------------|----------------------------------------------------------------|
| Capacity                                                                                                                    | Up to 150 Bottles per minute(BPM)                              |
| Note: Rate is based on 1<br>gram canister with one<br>insertion per bottle and<br>canister size is 14mm<br>Diam. X 18mm Ht. | 1.25 : 1.00<br>Canister diameter cannot equal canister height. |
| Canister Diameter                                                                                                           | 14-20 mm                                                       |
| Canister Height                                                                                                             | 18-25 mm                                                       |
| Desiccant canister<br>(Ht/diam. Ratio)                                                                                      | 1.25 : 1.00                                                    |
| Power Source                                                                                                                | 220V, 50/60 Hz, 1 Phase                                        |
| Power Consumption                                                                                                           | 350 W                                                          |
| Air Pressure                                                                                                                | 87 psi                                                         |
| Machine dimensions                                                                                                          | 966mm (L) x 913mm (W) x 2160mm (H)                             |